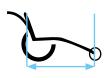

#### Certifications

Seat length - feet 72 cm

Back seat height 37 cm

Seat width 40 cm

Seat depth 37 cm

**Seat height - ground** 34 cm

**Interior width** 50 cm

**Total length** 137 cm

**Total height** 96 cm

**Total width** 68 cm

Weight

Weight: 11.5 kg

Max user weight: 130 kg