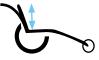

#### Certifications

Seat length - feet 72 cm

Back seat height 37 cm

Seat width 40 cm

Seat depth 37 cm

**Seat height - ground** 34 cm

**Interior width** 50 cm

**Total length** 137 cm

**Total height** 96 cm

**Total width** 68 cm

Weight

Weight: 11.5 kg

Max user weight: 130 kg