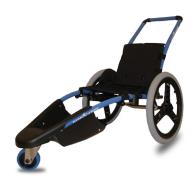

# Aquatic areas accessible to everyone

The Hippocampe Pool makes it easier for **people with** reduced mobility to access aquatic and pool spaces.

Usable in water, easy to use and hygienic it accompanies users from changing rooms to pool areas while avoiding multiple transfers.

### Accessibility

The Hippocampe allows people with reduced mobility to move around freely between changing rooms, showers, and pool areas.

It can be submerged in water to simplify access to swimming.

## Hygiene and security

The seat and footrest cover is made of comfortable hydrophobic foam that protects its user.

With easy maintenance, the Hippocampe can be rinsed and disinfected after each use.

#### Technical data

**Seat :** Comfortable hydrophobic foam (3cm thickness) covered by black fabric which dries quickly and avoids skin problems.

**Frame:** Stainless steel and anodized aluminum with a foam cover that is comfortale to the touch even in case of heat and cold exposure.

**Push bar**: Anodized aluminium tube with a handle covered in foam that improves comfort for the companion.