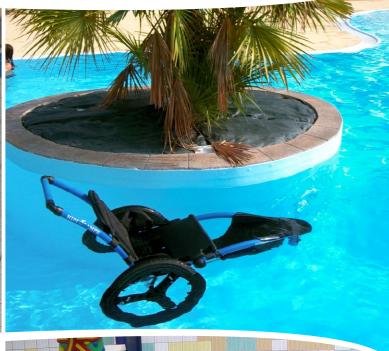

### Accessibility

The Hippocampe allows people with reduced mobility to move around freely between changing rooms, showers, and pool areas.

It can be submerged in water to simplify access to swimming.