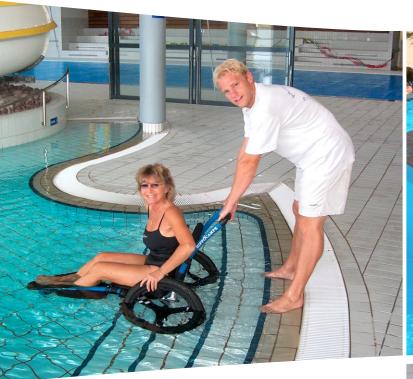

# Aquatic areas accessible to everyone

The Hippocampe Pool makes it easier for **people with** reduced mobility to access aquatic and pool spaces.

Usable in water, easy to use and hygienic it accompanies users from changing rooms to pool areas while avoiding multiple transfers.

### Accessibility

The Hippocampe allows people with reduced mobility to move around freely between changing rooms, showers, and pool areas.

It can be submerged in water to simplify access to swimming.