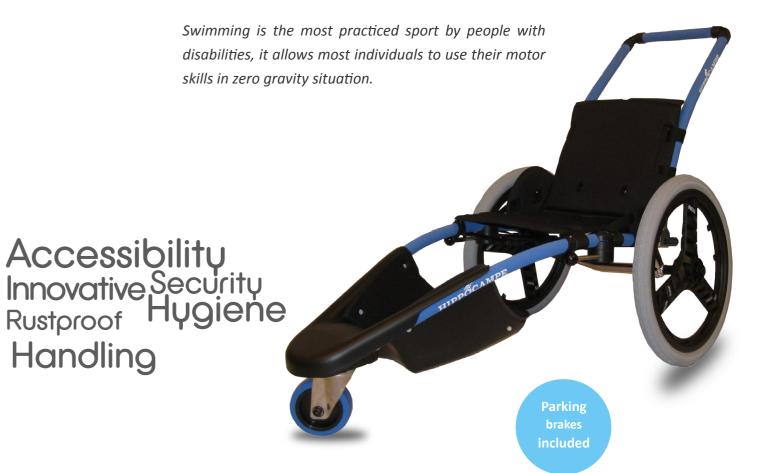

## Zoom on the characteristics of the Hippocampe product range

#### Technical data

**Seat :** Comfortable hydrophobic foam (3cm thickness) covered by black fabric which dries quickly and avoids skin problems.

**Frame:** Stainless steel and anodized aluminum with a foam cover that is comfortale to the touch even in case of heat and cold exposure.

**Push bar**: Anodized aluminium tube with a handle covered in foam that improves comfort for the companion.