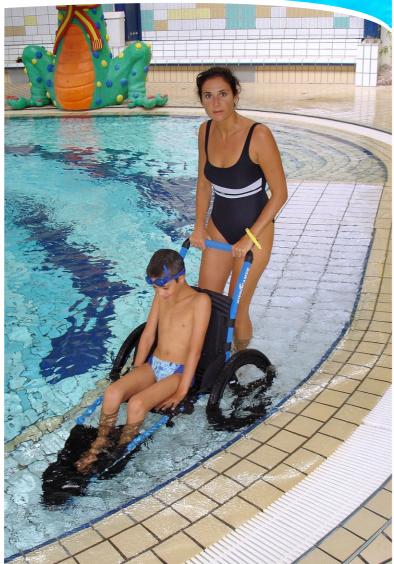

# Aquatic areas accessible to everyone

The Hippocampe Pool makes it easier for **people with** reduced mobility to access aquatic and pool spaces.

Usable in water, easy to use and hygienic it accompanies users from changing rooms to pool areas while avoiding multiple transfers.

### Accessibility

The Hippocampe allows people with reduced mobility to move around freely between changing rooms, showers, and pool areas.

It can be submerged in water to simplify access to swimming.

## Hygiene and security

The seat and footrest cover is made of comfortable hydrophobic foam that protects its user.

With easy maintenance, the Hippocampe can be rinsed and disinfected after each use.